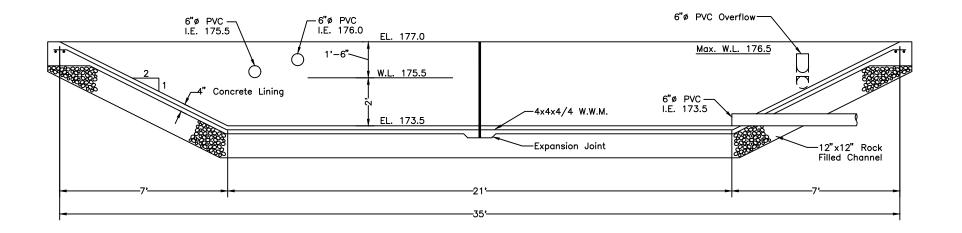

| Atlanta Environmental Management, Inc.<br>Environmental Consulting, Engineering, Hydrogeologic Services<br>2580 Northeast Expressway • Atlanta, Georgia 30345<br>Phone: 404.329.9006 • Fax: 404.329.2057 |                               |          |                             | Sylvania Georgia Plant<br>400 Friendship Road<br>Sylvania, Georgia 30467 |        |
|----------------------------------------------------------------------------------------------------------------------------------------------------------------------------------------------------------|-------------------------------|----------|-----------------------------|--------------------------------------------------------------------------|--------|
| Phor<br>PROJECT #:                                                                                                                                                                                       | ne: 404.329.9006<br>1162-1802 |          | 9.2057<br>February 20, 2019 |                                                                          | Figure |
| DRAWN BY:                                                                                                                                                                                                | TL                            | REVISED: |                             | Cross-Section One of CCSI                                                |        |
| CHECKED BY:                                                                                                                                                                                              | MM                            | SCALE:   | 1/4" = 1'-0"                |                                                                          | B-6    |
| PROJECT MGR:                                                                                                                                                                                             | GI                            | PRINTED: | 2/27/2019 3:00 PM           | G:\DWG\1162-1802\Vol 1\B\B-06 CCSI Cross Section                         | 1      |