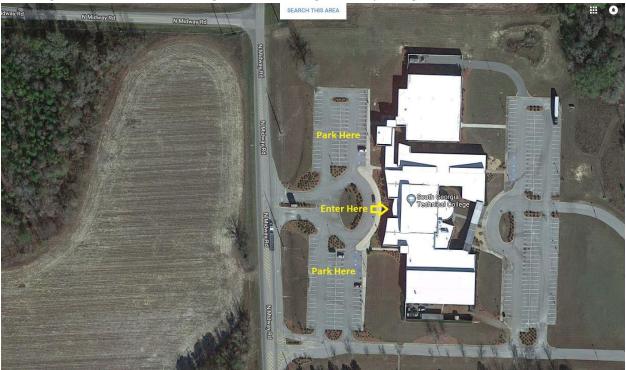

The training will be at the South Georgia Technical College - Crisp County Center. Park in the parking lot in front of the building. We will have signs directing you to the classroom. The address for the campus is:

The image below shows the building with the training and the parking lot to use.